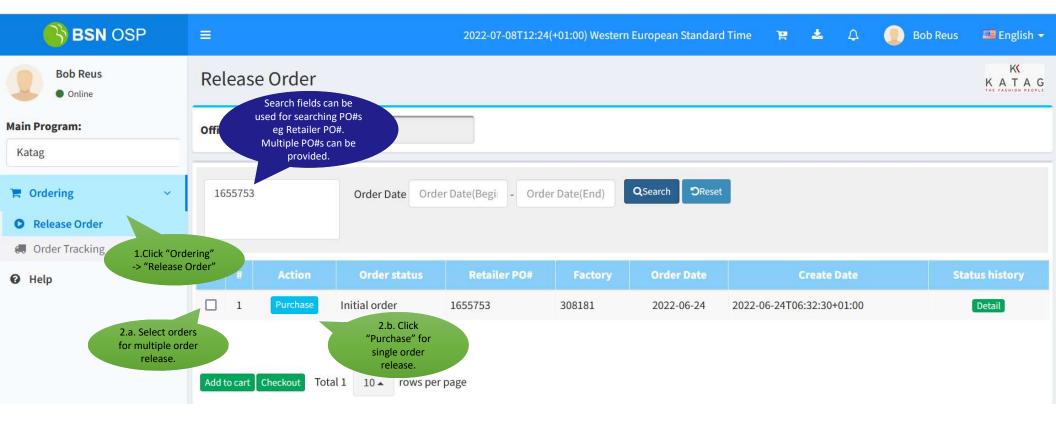

# 02 Release Order

10

#### Multi Order Release

After selecting multiple orders either click "Add to cart" or "Checkout" for immediate check out. Unlimited orders can be added

to the cart.

#### Single Order Release

In case of Label Type 630, the String item will be added to the Release Order

screen: STR-001. The String can be

unselected if it should not be ordered.

5.b. Click either "Addo to cart" for later checkout or "Checkout" for immediate