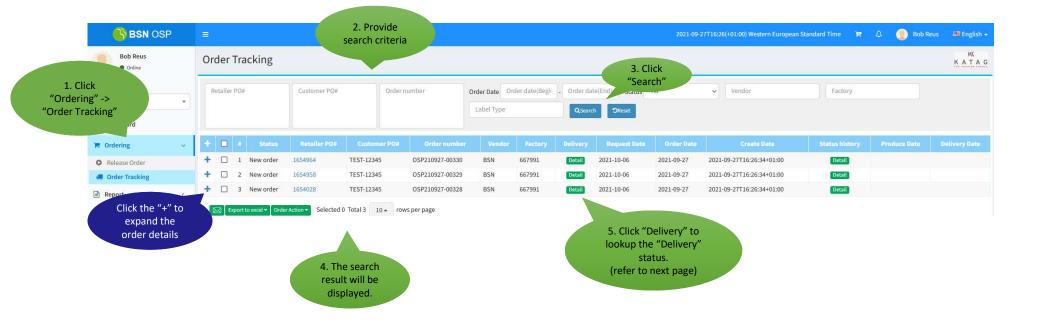

# 04 Order Tracking

#### Delivery details - below screen shows the:

- Delivery date
- Courier
- AWB#
- Delivery address

### **Example Tracking Shipment Details**