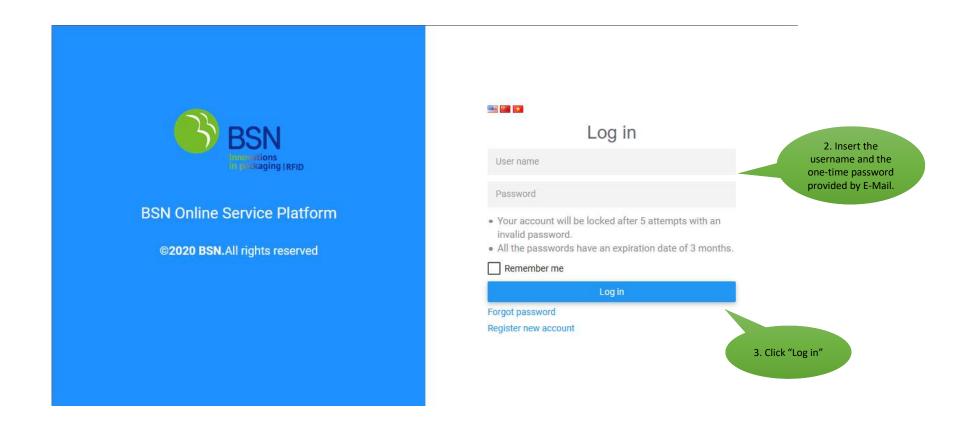

#### Due to security reasons a new password must be created at first time log in.

#### Password Strenght Policy:

- Must have the minimum length of 8 characters;
- Must have at least 1 lowercase character, 1 capital character, 1 number and 1 special character #!@(%&)?

After first time login: this will be the normal OSP log in procedure.