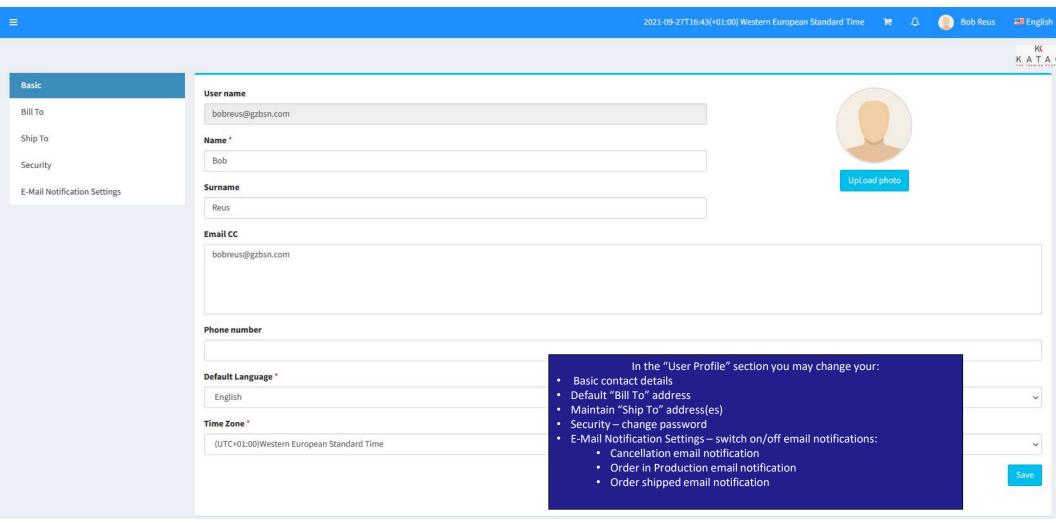

ed.









Note: the checkout procedure is also applicable to the Single Order process.





### At SKU level the print artwork can be previewed



16







# 03 Catalogue Ordering





Use "Catalogue Order" for purchasing Printed Cotton Label, Printed Cotton Size Label, Woven Label, Woven Size Label and String.









# 04 Order Tracking











#### Delivery details - below screen shows the:

- Delivery date
- Courier
- AWB#
- Delivery address







### **Example Tracking Shipment Details**







### Order Cancellation



When an order has status "New order" then it can be cancelled immediately. In case of other

order status BSN CS will review the order cancellation possibility so it will have status

"Cancellation in Progress".





## Order Status









05 Profile









## **E-Mail Notification Settings**



Katag OSP Manual 1.01







# 06 Customer Service Contact





| BSN Region    | Customer Service | E-Mail Address      |
|---------------|------------------|---------------------|
| China         | Gavin Zhao       | FZ303@gzbaoshen.com |
| Other regions | Jenny Chen       | e005@gzbsn.com      |







07 Help