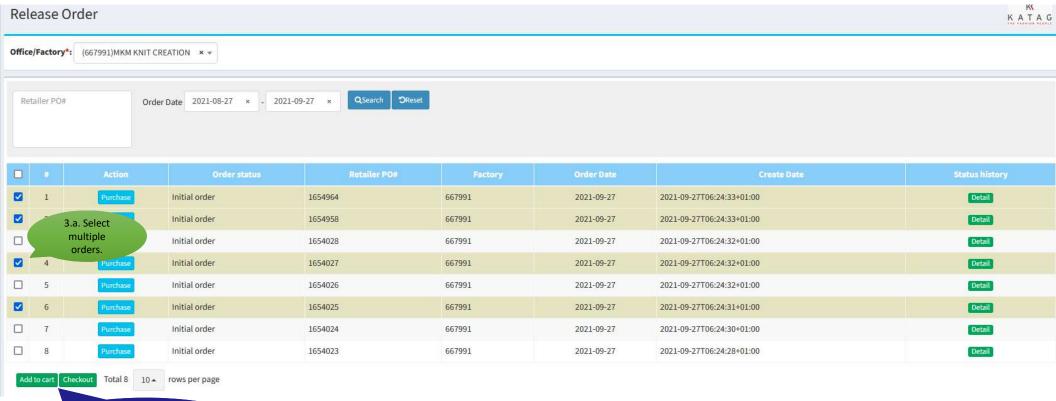

#### Multi Order Release

After selecting multiple orders either click "Add to cart" or "Checkout" for immediate check out. Unlimited orders can be added

to the cart.