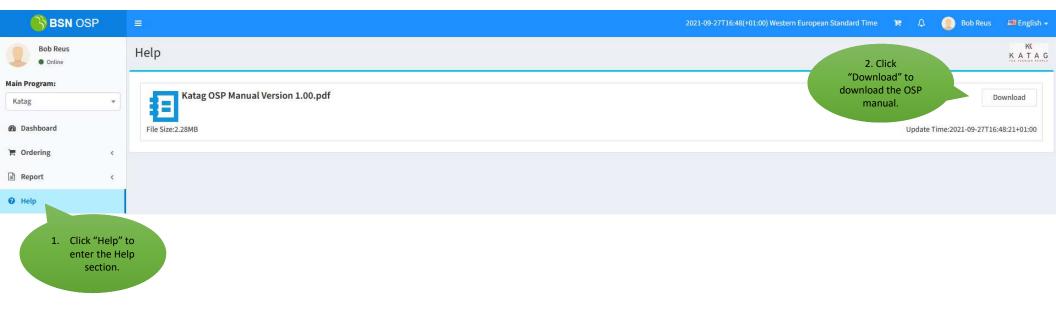

Delivery details - below screen shows the:

- Delivery date
- Courier
- AWB#
- Delivery address







### **Example Tracking Shipment Details**







### Order Cancellation



When an order has status "New order" then it can be cancelled immediately. In case of other

order status BSN CS will review the order cancellation possibility so it will have status

"Cancellation in Progress".





## Order Status









05 Profile









## **E-Mail Notification Settings**



Katag OSP Manual 1.01







# 06 Customer Service Contact





| BSN Region    | Customer Service | E-Mail Address      |
|---------------|------------------|---------------------|
| China         | Gavin Zhao       | FZ303@gzbaoshen.com |
| Other regions | Jenny Chen       | e005@gzbsn.com      |







07 Help