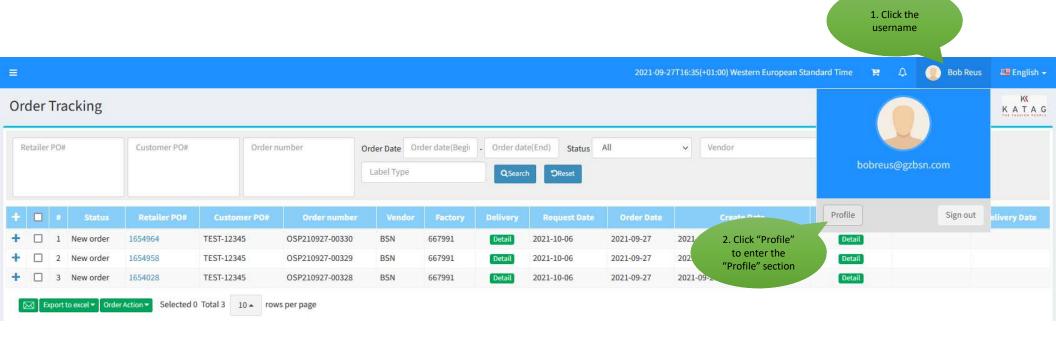

cted.









Note: the checkout procedure is also applicable to the Single Order process.





### At SKU level the print artwork can be previewed



16







# 03 Catalogue Ordering





Use "Catalogue Order" for purchasing Printed Cotton Label, Printed Cotton Size Label, Woven Label, Woven Size Label and String.









# 04 Order Tracking











#### Delivery details - below screen shows the:

- Delivery date
- Courier
- AWB#
- Delivery address







### **Example Tracking Shipment Details**







### Order Cancellation



When an order has status "New order" then it can be cancelled immediately. In case of other

order status BSN CS will review the order cancellation possibility so it will have status

"Cancellation in Progress".





## Order Status









05 Profile









## **E-Mail Notification Settings**



Katag OSP Manual 1.01







# 06 Customer Service Contact





| BSN Region    | Customer Service | E-Mail Address      |
|---------------|------------------|---------------------|
| China         | Gavin Zhao       | FZ303@gzbaoshen.com |
| Other regions | Jenny Chen       | e005@gzbsn.com      |







07 Help