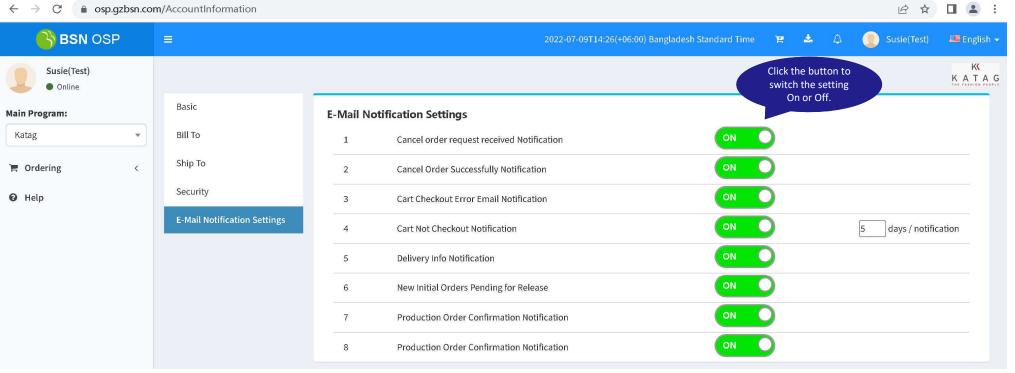

re is also applicable to the Single Order process.





### At SKU level the print artwork can be previewed



16







# 03 Catalogue Ordering





Use "Catalogue Order" for purchasing Printed Cotton Label, Printed Cotton Size Label, Woven Label, Woven Size Label and String.









# 04 Order Tracking











#### Delivery details - below screen shows the:

- Delivery date
- Courier
- AWB#
- Delivery address







### **Example Tracking Shipment Details**







### Order Cancellation



When an order has status "New order" then it can be cancelled immediately. In case of other

order status BSN CS will review the order cancellation possibility so it will have status

"Cancellation in Progress".





## Order Status









05 Profile









## **E-Mail Notification Settings**



Katag OSP Manual 1.01







# 06 Customer Service Contact





| BSN Region    | Customer Service | E-Mail Address      |
|---------------|------------------|---------------------|
| China         | Gavin Zhao       | FZ303@gzbaoshen.com |
| Other regions | Jenny Chen       | e005@gzbsn.com      |







07 Help