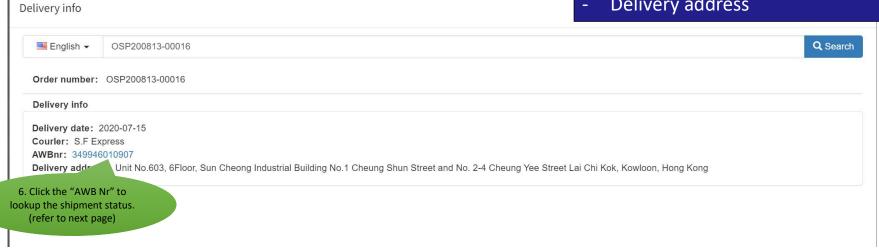

#### Delivery details - below screen shows the:

- Delivery date
- Courier
- AWB#
- Delivery address

### **Example Tracking Shipment Details**