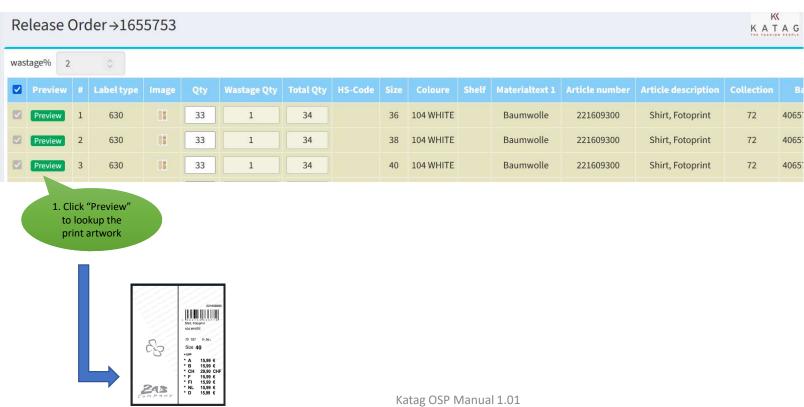

rt" are similar





an existing ship to address, delete a ship to address or add

a new ship to address.

∨ 2021 ∨ **>** 

6 7 8 9

10 11 12 13 14 15 16

17 18 19 20 21 22 23 24 25 26 27 28 29 30

31 1 2 3 4 5 6

Ship To Address: 68#, Xiaotang Road, Jianggao Town, Baiyun Disconting Toward Click the date field to pick another Request Date as required.

Ship To Address: 68#, Xiaotang Road, Jianggao Town, Baiyun Click the date field to pick another Request Date as required.

Requested Shipment Date\* 2022-07-19

Email CC
bobreus@gzbsn.com

(E

Remark

Katag OSP Manual 1.01

A Requested Date less than 5 working days in the future can not be selected.









Note: the checkout procedure is also applicable to the Single Order process.





### At SKU level the print artwork can be previewed



16







# 03 Catalogue Ordering





Use "Catalogue Order" for purchasing Printed Cotton Label, Printed Cotton Size Label, Woven Label, Woven Size Label and String.









# 04 Order Tracking











#### Delivery details - below screen shows the:

- Delivery date
- Courier
- AWB#
- Delivery address







### **Example Tracking Shipment Details**







### Order Cancellation



When an order has status "New order" then it can be cancelled immediately. In case of other

order status BSN CS will review the order cancellation possibility so it will have status

"Cancellation in Progress".





## Order Status









05 Profile









## **E-Mail Notification Settings**



Katag OSP Manual 1.01







# 06 Customer Service Contact





| BSN Region    | Customer Service | E-Mail