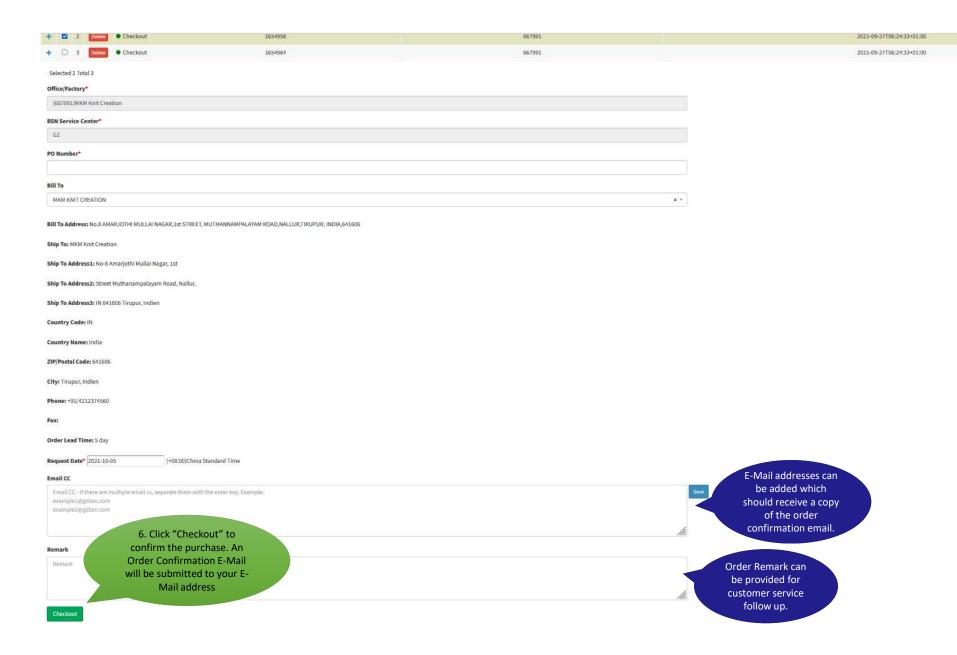

#### Cart Checkout

The checkout section for "Checkout" and "Add to cart" are similar

an existing ship to address, delete a ship to address or add

a new ship to address.

∨ 2021 ∨ **>** 

6 7 8 9

10 11 12 13 14 15 16

Requested Shipment Date\* 2022-07-19

Email CC
bobreus@gzbsn.com

(E

Remark

Katag OSP Manual 1.01

A Requested Date less than 5 working days in the future can not be selected.

Note: the checkout procedure is also applicable to the Single Order process.