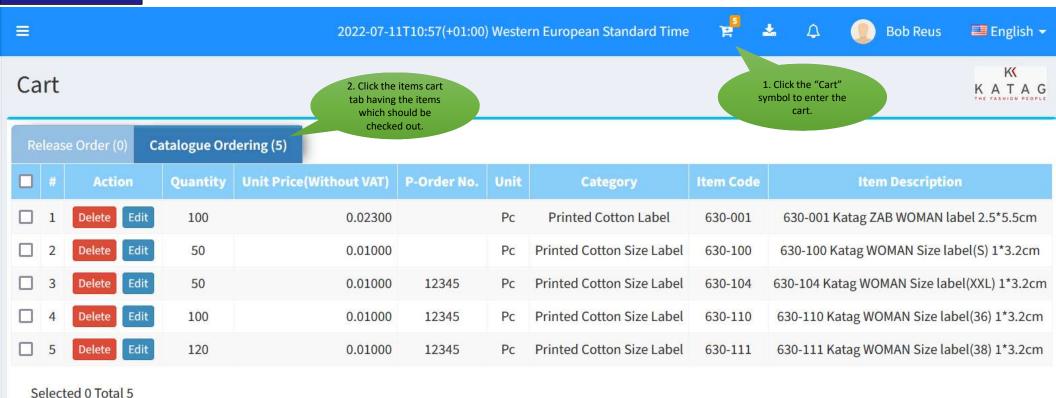

#### Multi Order Release

After selecting multiple orders either click "Add to cart" or "Checkout" for immediate check out. Unlimited orders can be added

to the cart.

#### Cart Checkout

The checkout section for "Checkout" and "Add to cart" are similar

an existing ship to address, delete a ship to address or add

a new ship to address.

∨ 2021 ∨ **>** 

6 7 8 9

10 11 12 13 14 15 16