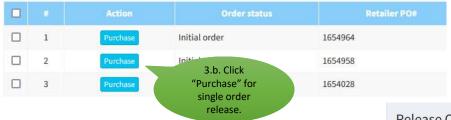

#### Single Order Release

In case of Label Type 630, the String item will be added to the Release Order

screen: STR-001. The String can be

unselected if it should not be ordered.

5.b. Click either "Addo to cart" for later checkout or "Checkout" for immediate

checkout.

Note: order(s) will be removed from the Release Order section when:

- Order(s) have been added to the cart. But when orders will be removed from the cart then the orders will be moved to the Release Order page again.
- order(s) have been checked out