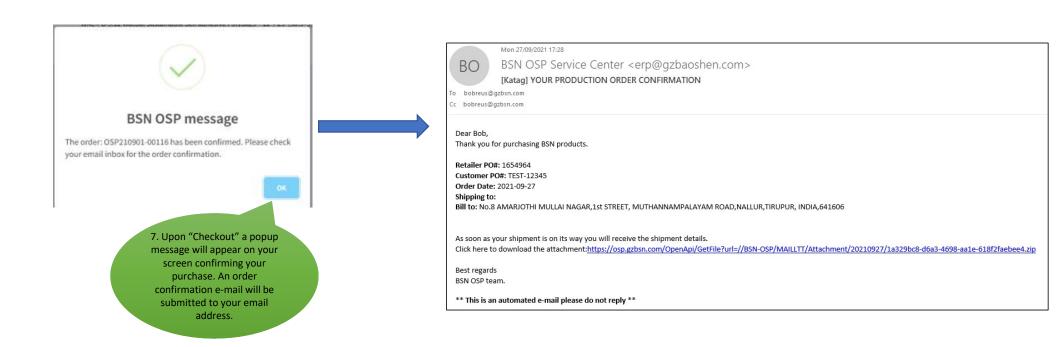

checkout.

Note: order(s) will be removed from the Release Order section when:

- Order(s) have been added to the cart. But when orders will be removed from the cart then the orders will be moved to the Release Order page again.
- order(s) have been checked out

#### Cart Checkout

The checkout section for "Checkout" and "Add to cart" are similar

an existing ship to address, delete a ship to address or add

a new ship to address.

∨ 2021 ∨ **>** 

6 7 8 9

10 11 12 13 14 15 16

Requested Shipment Date\* 2022-07-19

Email CC
bobreus@gzbsn.com

(E

Remark

Katag OSP Manual 1.01

A Requested Date less than 5 working days in the future can not be selected.

Note: the checkout procedure is also applicable to the Single Order process.