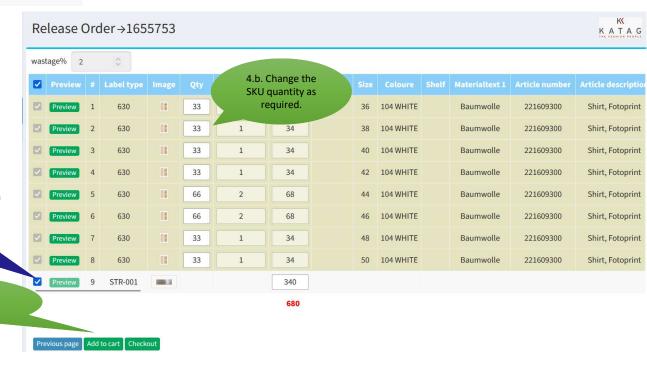

#### Single Order Release

In case of Label Type 630, the String item will be added to the Release Order

screen: STR-001. The String can be

unselected if it should not be ordered.

5.b. Click either "Addo to cart" for later checkout or "Checkout" for immediate

checkout.

Note: order(s) will be removed from the Release Order section when:

- Order(s) have been added to the cart. But when orders will be removed from the cart then the orders will be moved to the Release Order page again.
- order(s) have been checked out