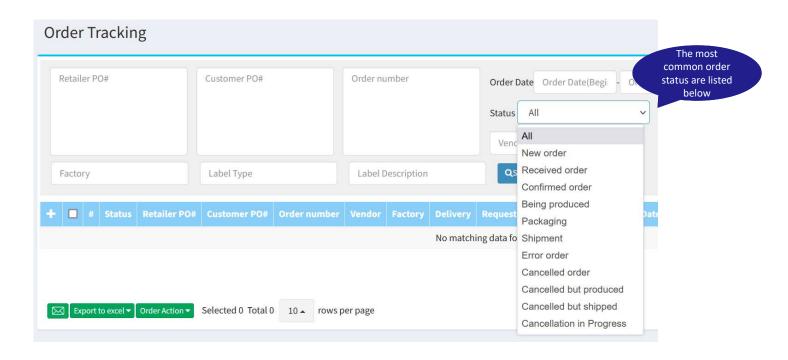

e future can not be selected.









Note: the checkout procedure is also applicable to the Single Order process.





### At SKU level the print artwork can be previewed



16







# 03 Catalogue Ordering





Use "Catalogue Order" for purchasing Printed Cotton Label, Printed Cotton Size Label, Woven Label, Woven Size Label and String.









# 04 Order Tracking











#### Delivery details - below screen shows the:

- Delivery date
- Courier
- AWB#
- Delivery address







### **Example Tracking Shipment Details**







### Order Cancellation



When an order has status "New order" then it can be cancelled immediately. In case of other

order status BSN CS will review the order cancellation possibility so it will have status

"Cancellation in Progress".





## Order Status









05 Profile









## **E-Mail Notification Settings**



Katag OSP Manual 1.01







# 06 Customer Service Contact





| BSN Region    | Customer Service | E-Mail Address      |
|---------------|------------------|---------------------|
| China         | Gavin Zhao       | FZ303@gzbaoshen.com |
| Other regions | Jenny Chen       | e005@gzbsn.com      |







07 Help