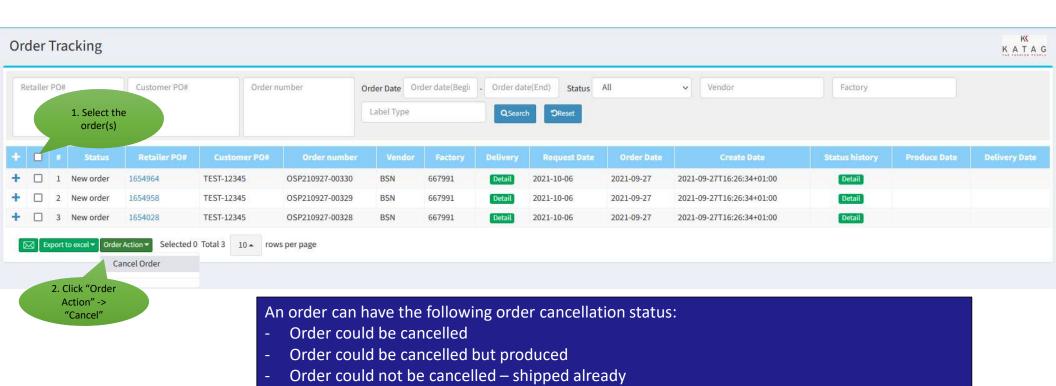

### Order Cancellation

When an order has status "New order" then it can be cancelled immediately. In case of other

order status BSN CS will review the order cancellation possibility so it will have status

"Cancellation in Progress".