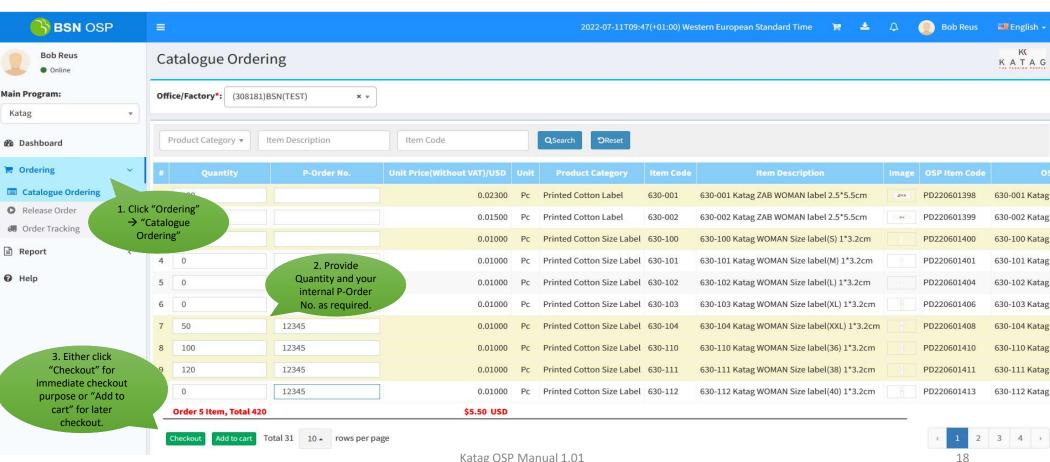

# 03 Catalogue Ordering

Use "Catalogue Order" for purchasing Printed Cotton Label, Printed Cotton Size Label, Woven Label, Woven Size Label and String.