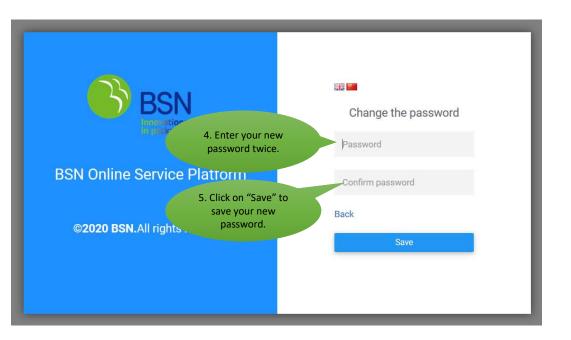

#### Due to security reasons a new password must be created at first time log in.

#### Password Strenght Policy:

- Must have the minimum length of 8 characters;
- Must have at least 1 lowercase character, 1 capital character, 1 number and 1 special character #!@(%&)?

After first time login: this will be the normal OSP log in procedure.