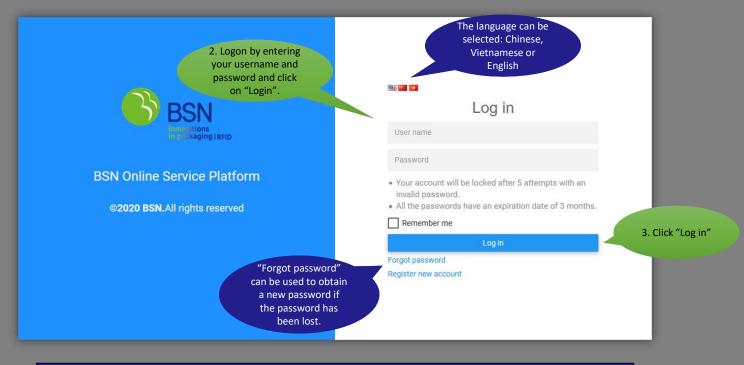

#### Due to security reasons a new password must be created at first time log in.

#### Password Strenght Policy:

- Must have the minimum length of 8 characters;
- Must have at least 1 lowercase character, 1 capital character, 1 number and 1 special character #!@(%&)?

After first time login: this will be the normal OSP log in procedure.